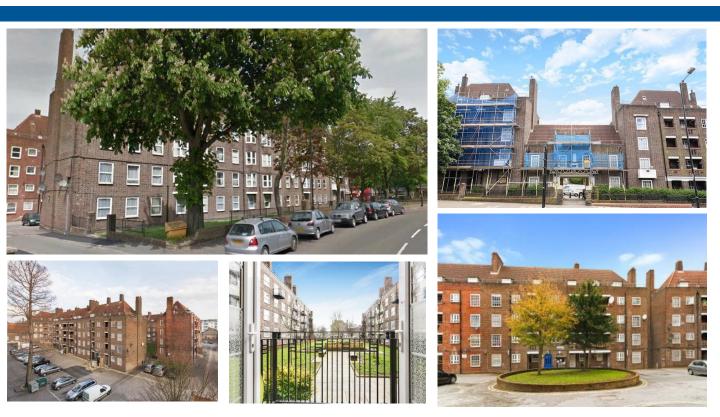

baily garner

TCL were appointed in late 2015 to undertake external/internal repairs and improvements to a number of 1920's built occupied blocks of flats located within the Clapham Park Estate.

The works commenced in December 2015 and completed in September 2016, one month ahead of programme.

## Scope of Works:

- Roofing , soffits, fascias and rainwater goods
- Internal & External Decorations
- Window Repairs/Replacement
- Brickwork and Concrete Repairs
- Light refurbishment works to external fabric of blocks of flats
- Kitchen & Bathroom Upgrades
- Electrical rewiring
- External hard and soft landscaping works to car parking areas, pedestrian walkways and common areas